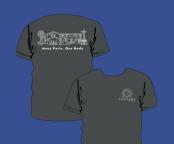

## **SAINT JAMES PARISH MERCHANDISE**

**Back of Shirt** MANY PARTS, ONE BODY

**COMFORT COLOR: FLO BLUE** 

**COMFORT COLOR: GRAPHITE** 

**COMFORT COLOR: BERRY** 

**COMFORT COLOR: BLUE SPRUCE** 

Short Sleeve and Long Sleeve Available (Short sleeve youth sizes available in the Flo Blue only.)