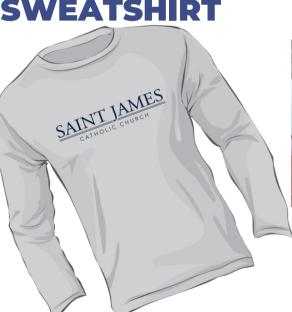

|          |              |            |
| L                                                      |                 |                  |                 |                   |                              |             |          |              | 1          |

Order Forms due January 21st \*\*Forms and money may be turned into the parish office or placed in the offertory basket in an envelope. Please make sure the envelope states "Saint J Youth" on the front.\*\*



## **SAINT JAMES PARISH MERCHANDISE**



**Back of Shirt** MANY PARTS, ONE BODY

**COMFORT COLOR: FLO BLUE** 



**COMFORT COLOR: GRAPHITE** 



**COMFORT COLOR: BERRY** 



**COMFORT COLOR: BLUE SPRUCE** 



Short Sleeve and Long Sleeve Available (Short sleeve youth sizes available in the Flo Blue only.)

## **SWEATSHIRT**



## **CAR DECAL**



All proceeds go to helpSaint J Youth travel to summer conferences!

**COFFEE MUG** 







Gildan Softstyle: Sport Gray with Navy Writing